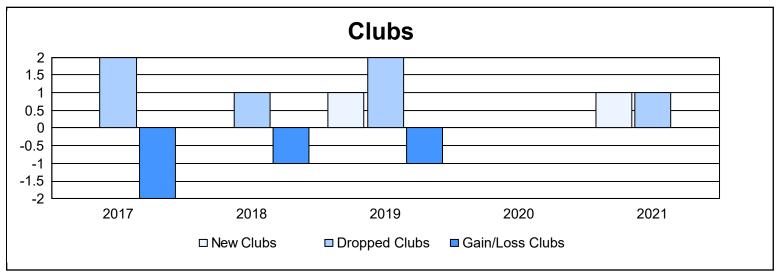

District 130 As of June 2021 Cumulative

| Year      | New<br>Clubs | Dropped<br>Clubs | Gain/<br>Loss<br>Clubs | New<br>Members | Charter<br>Members | Reinstate<br>Members | Transfer<br>Members | Total<br>Member<br>Added | Total<br>Members<br>Dropped | Gain/<br>Loss<br>Members |
|-----------|--------------|------------------|------------------------|----------------|--------------------|----------------------|---------------------|--------------------------|-----------------------------|--------------------------|
| 2016-2017 | 0            | 2                | -2                     | 33             | 1                  | 0                    | 0                   | 34                       | 71                          | -37                      |
| 2017-2018 | 0            | 1                | -1                     | 33             | 17                 | 1                    | 0                   | 51                       | 87                          | -36                      |
| 2018-2019 | 1            | 2                | -1                     | 41             | 20                 | 0                    | 0                   | 61                       | 63                          | -2                       |
| 2019-2020 | 0            | 0                | 0                      | 49             | 3                  | 1                    | 0                   | 53                       | 66                          | -13                      |
| 2020-2021 | 1            | 1                | 0                      | 45             | 30                 | 0                    | 2                   | 77                       | 46                          | 31                       |
| Average   | 0            | 1                | -1                     | 40             | 14                 | 0                    | 0                   | 55                       | 67                          | -11                      |